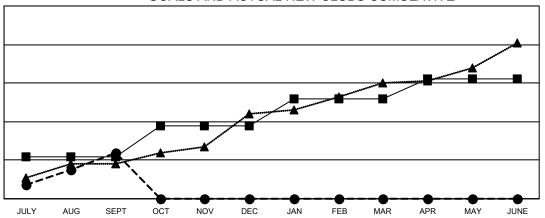

## GOALS AND ACTUAL NEW CLUBS CUMULATIVE

- CURRENT YEAR GOALS FOR NEW CLUBS
- ● CURRENT YEAR ACTUAL NEW CLUBS
- ▲ LAST YEAR ACTUAL NEW CLUBS

## Multiple District 3233

| Clubs                 |               |           |               |  |  |
|-----------------------|---------------|-----------|---------------|--|--|
| RESULTS FOR 2021-2022 |               |           |               |  |  |
| QUARTER               | NEW CLUB GOAL | NEW CLUBS | DROPPED CLUBS |  |  |
| JULY/AUG/SEPT         | 22            | 24        | 44            |  |  |
| OCT/NOV/DEC           | 16            | 0         | 0             |  |  |
| JAN/FEB/MAR           | 14            | 0         | 0             |  |  |
| APR/MAY/JUNE          | 10            | 0         | 0             |  |  |