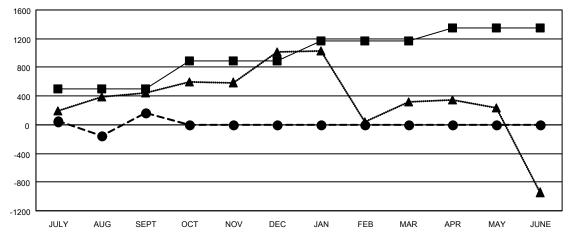

## **GOALS AND ACTUAL MEMBERS CUMULATIVE**

| - | MEMBER | <b>GROWTH</b> | NET | GOAL |
|---|--------|---------------|-----|------|
|   |        |               |     |      |

- MEMBER GROWTH ACTUAL
- ▲ LAST YEAR MEMBERSHIP ACTUAL

|             |                                          | Men                                                                       | nbers                                                                                         |                                                                            |
|-------------|------------------------------------------|---------------------------------------------------------------------------|-----------------------------------------------------------------------------------------------|----------------------------------------------------------------------------|
|             | RI                                       | ESULTS F                                                                  | OR 2021-2022                                                                                  |                                                                            |
| QUARTER     | MEMBER GRO                               | WTH NET                                                                   | MEMBER GROWTH                                                                                 | H DROPPED                                                                  |
|             | GOAL                                     |                                                                           | ACTUAL                                                                                        | MEMBERS ACTUAL                                                             |
|             | 4.0                                      |                                                                           | 4 000                                                                                         | (including transfers)                                                      |
| JULY/AUG/SE | EPT 49                                   | 5                                                                         | 1,208                                                                                         | 952                                                                        |
| OCT/NOV/DE  | C 39                                     | 5                                                                         | 0                                                                                             | 0                                                                          |
| JAN/FEB/MAF | <sub>R</sub> 28                          | 0                                                                         | 0                                                                                             | 0                                                                          |
| APR/MAY/JUI | NE 18                                    | 0                                                                         | 0                                                                                             | 0                                                                          |
|             | JULY/AUG/SE<br>OCT/NOV/DE<br>JAN/FEB/MAF | QUARTER MEMBER GRO GOAL  JULY/AUG/SEPT 49  OCT/NOV/DEC 39  JAN/FEB/MAR 28 | RESULTS FOR QUARTER MEMBER GROWTH NET GOAL  JULY/AUG/SEPT 495 OCT/NOV/DEC 395 JAN/FEB/MAR 280 | GOAL ACTUAL  JULY/AUG/SEPT 495 1,208  OCT/NOV/DEC 395 0  JAN/FEB/MAR 280 0 |